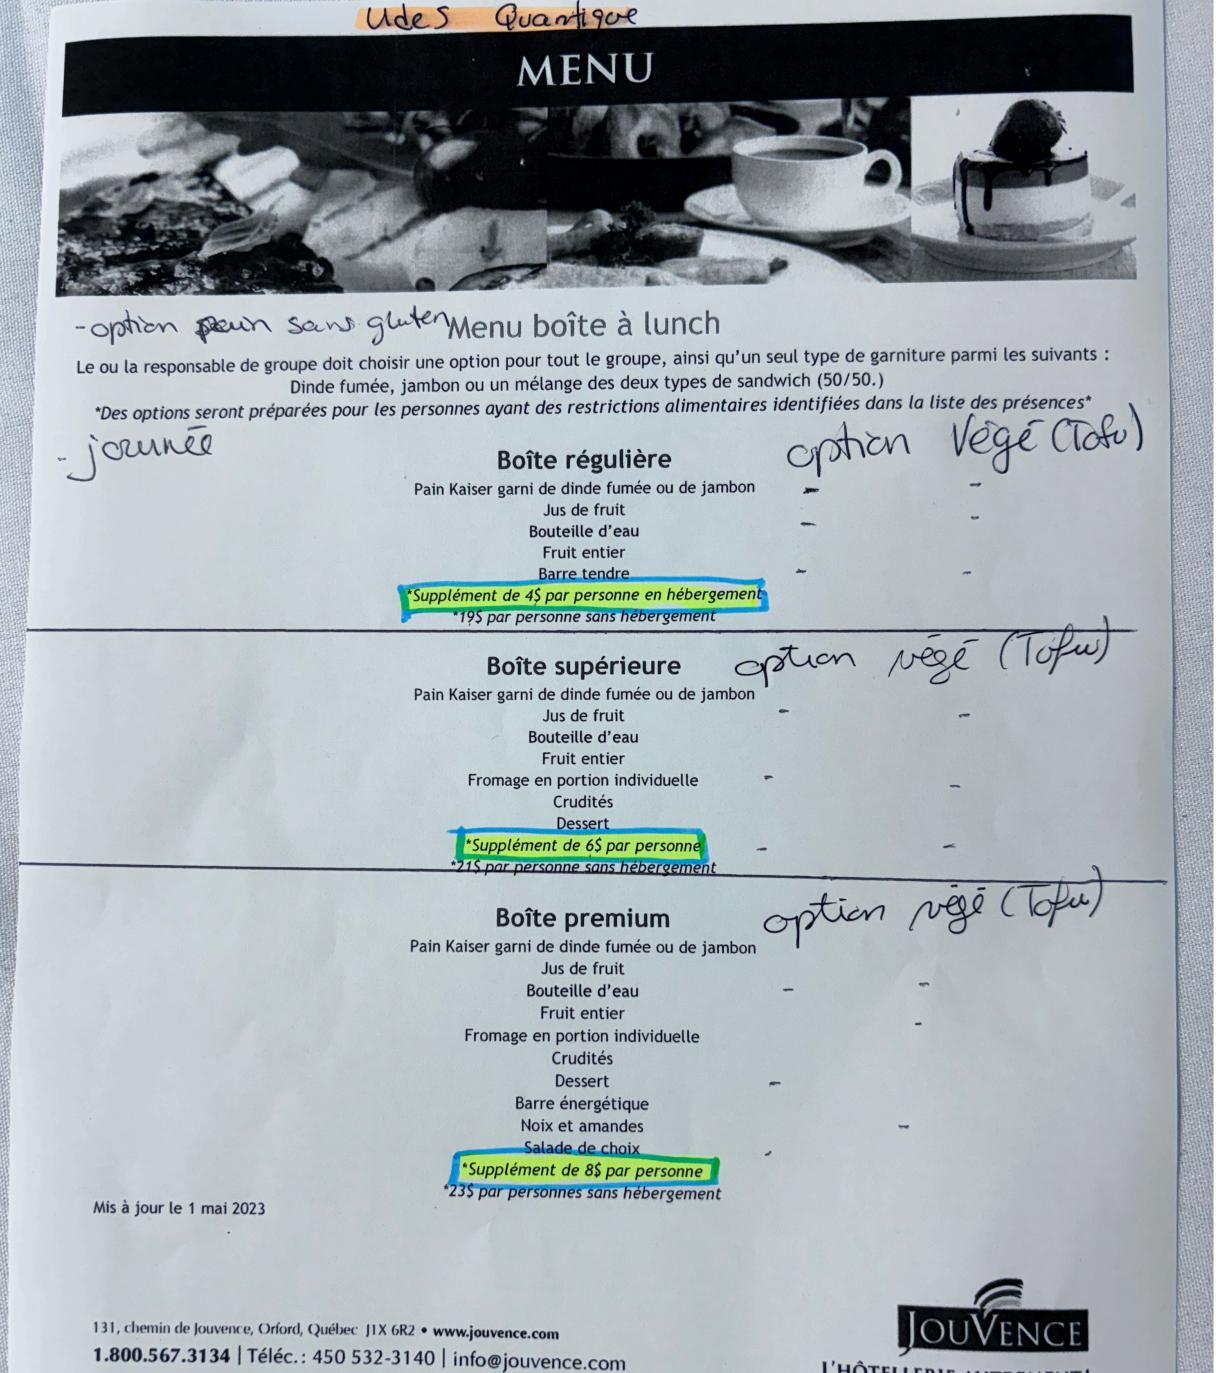

- All meats over the weekend are provided at the main pavillon.
- If you want lunch box, for example for a hike, you can order them at the frontdesk, preferable on Thursday (TODAY)
  - There is a supplement, 4-8\$.
  - There are many options.