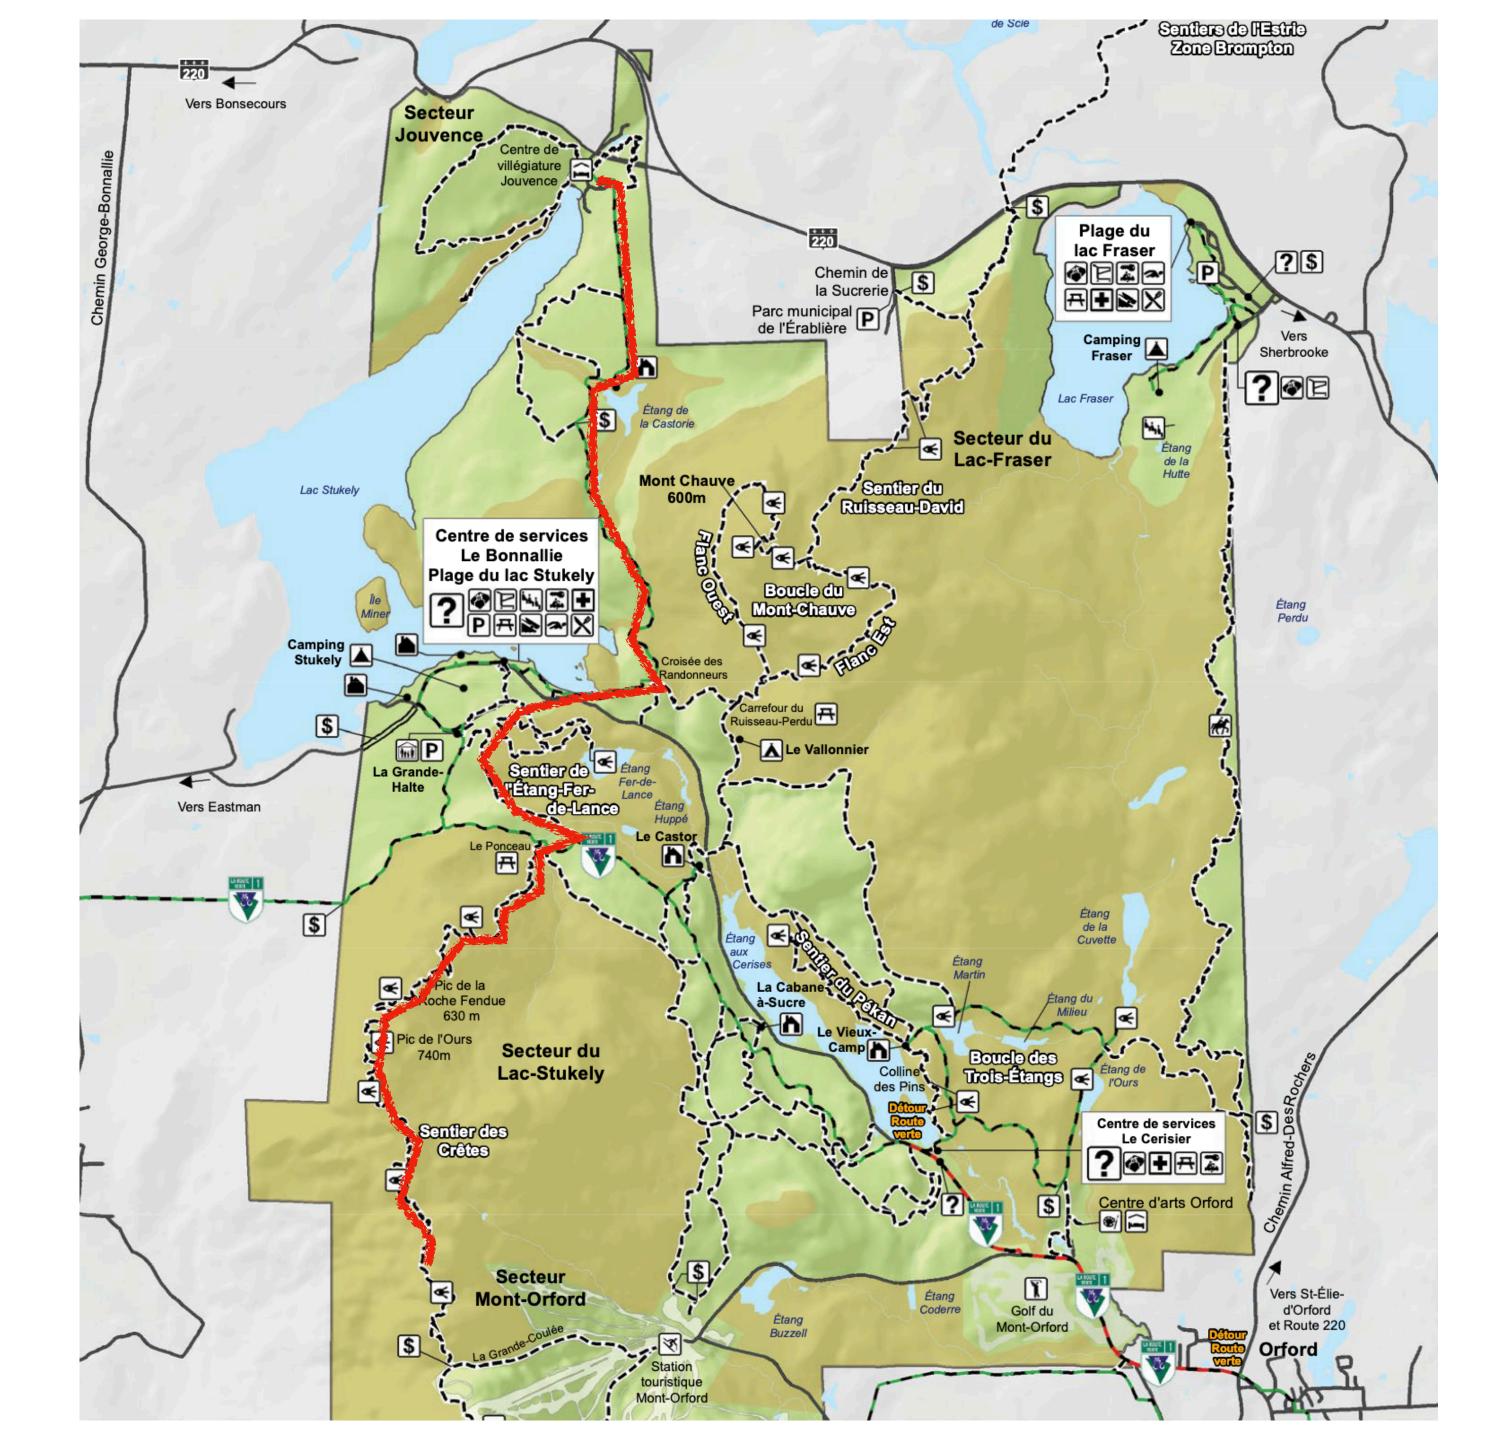

# Secteur Parc municipal de l'Érablière Lac Stukely Centre de services (14) 0,8 Lac-Stukely Secteur Mont-Orford Sentier de l'Étang-Etang Fer-de-Lar Fer-de-Lance