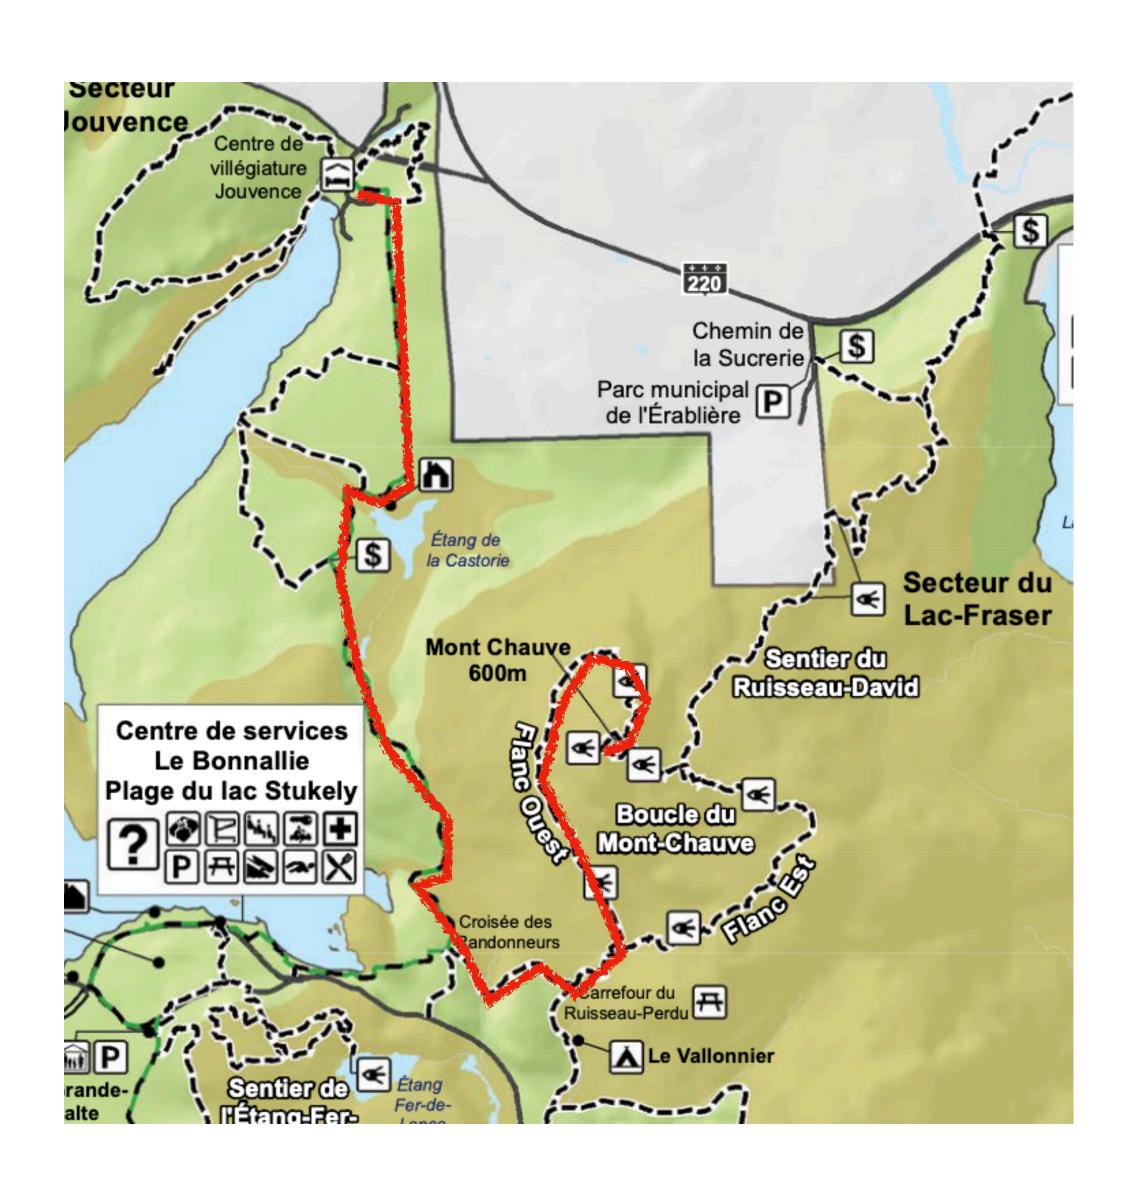

#### **Mont-Chauve:**

Elevation: ~600m

Distance: ~8k, one-way (16k total)

Time: ~4 to 5 hours total

Highlight: 360° view

# Secteur Parc municipal de l'Érablière Lac Stukely Centre de services (14) 0,8 Lac-Stukely Secteur Mont-Orford Sentier de l'Étang-Etang Fer-de-Lar Fer-de-Lance